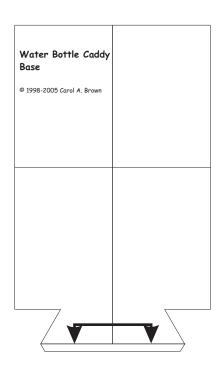

For each pattern, print the 2 bases and 2 strap sleeves for its size.

Add 1/4" or wider tab to the bottom edge of one base as shown below.

Cut out bases.

Glue or tape the two bases together at the line marked by the double-pointed arrow.

Cut out 2 strap sleeves.

If you prefer, trace onto pattern tracing material.

For Quart Size Water Bottle Caddy, increase width of fabrics and fleece from 7" to 8 1/2".

| Water Bottle Caddy<br>Base © 1998-2005 Carol A. Brown |  |
|-------------------------------------------------------|--|
|                                                       |  |
|                                                       |  |
|                                                       |  |

| Water Bottle Caddy<br>Base © 1998-2005 Carol A. Brown |  |
|-------------------------------------------------------|--|
|                                                       |  |
|                                                       |  |
|                                                       |  |