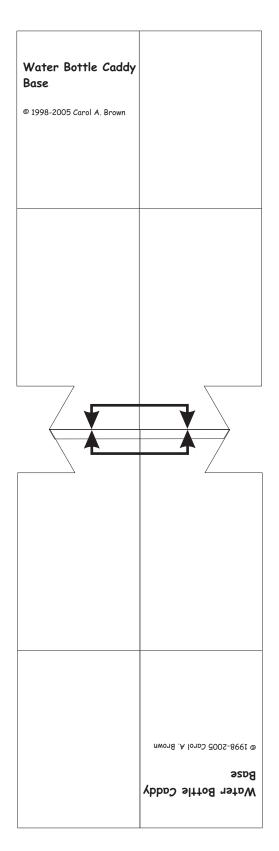

For each pattern, print the 2 bases and 2 strap sleeves for its size.

Add 1/4" or wider tab to the bottom edge of one base as shown below.

Cut out bases.

Glue or tape the two bases together at the line marked by the double-pointed arrow.

Cut out 2 strap sleeves.

If you prefer, trace onto pattern tracing material.

For Quart Size Water Bottle Caddy, increase width of fabrics and fleece from 7" to 8 1/2".

| Water Bottle Caddy<br>Base © 1998-2005 Carol A. Brown |  |
|-------------------------------------------------------|--|
|                                                       |  |
|                                                       |  |
|                                                       |  |

| Water Bottle Caddy<br>Base © 1998-2005 Carol A. Brown |  |
|-------------------------------------------------------|--|
|                                                       |  |
|                                                       |  |
|                                                       |  |